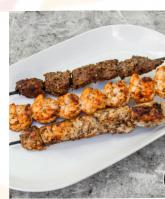

# Finger Foods

Small Tray (10-15 people)

| Large Tray (25-30 people) |        |
|---------------------------|--------|
| Shrimp Beignet            |        |
| Small Tray                | \$60   |
| Large Tray                | \$100  |
| Beef Pie                  |        |
| Small Tray                | \$60   |
| Large Tray                | \$100  |
| Grilled chicken skewers   |        |
| Small Tray                | \$110  |
| Large Tray                | \$190  |
| Grilled beef skewers      |        |
| Small Tray                | .\$120 |
| Large Tray                | .\$210 |
| Grilled shrimp skewers    |        |
| Small Tray                | \$100  |
| Large Tray                |        |
|                           |        |

### Starter

House Salad Mixed greens, avocado, veggies Small Tray......**\$45** Large Tray......\$90

| Grilled Chicken          |
|--------------------------|
| Small <b>Tray\$150</b>   |
| LargeTray\$300           |
| Grilled Salmon           |
| Small Tray(Market Price) |
| Large Tray(Market Price) |
| Grilled Lamb             |
| Small Tray(Market Price) |
| Large Tray(Market Price) |
|                          |